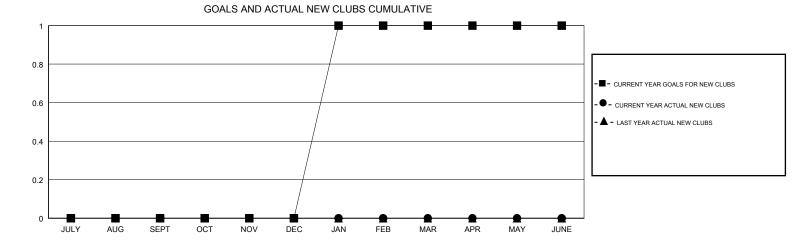

## **CINDY GREGG LOCATION VIRGINIA GMT CA** Clubs Members RESULTS FOR 2018-2019 RESULTS FOR 2018-2019 NEW CLUB GOAL NEW CLUBS DROPPED CLUBS MEMBER GROWTH NET MEMBER GROWTH DROPPED QUARTER QUARTER GOAL ACTUAL MEMBERS ACTUAL (including transfers) 0 0 0 0 19 40 JULY/AUG/SEPT JULY/AUG/SEPT 0 10 10 16 OCT/NOV/DEC OCT/NOV/DEC 0 1 0 20 0 0 JAN/FEB/MAR JAN/FEB/MAR 0 0 0 10 0 0 APR/MAY/JUNE APR/MAY/JUNE