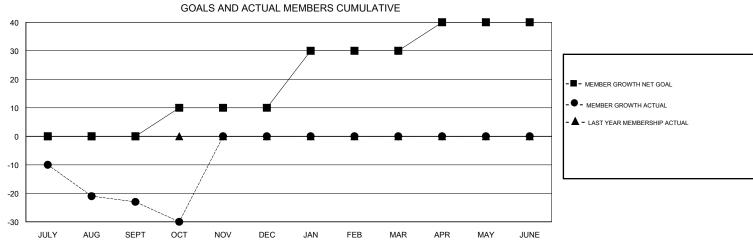

## **CINDY GREGG LOCATION VIRGINIA GMT CA** Clubs Members RESULTS FOR 2018-2019 RESULTS FOR 2018-2019 NEW CLUB GOAL NEW CLUBS DROPPED CLUBS MEMBER GROWTH NET MEMBER GROWTH DROPPED QUARTER QUARTER GOAL ACTUAL MEMBERS ACTUAL (including transfers) 0 0 0 0 19 40 JULY/AUG/SEPT JULY/AUG/SEPT 0 10 10 16 OCT/NOV/DEC OCT/NOV/DEC 0 1 0 20 0 0 JAN/FEB/MAR JAN/FEB/MAR 0 0 0 10 0 0 APR/MAY/JUNE APR/MAY/JUNE